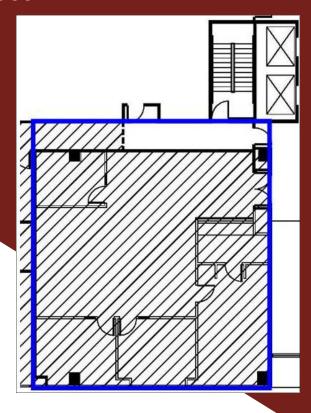

## Palisades, Building C

5901 Peachtree Dunwoody Rd. Suite 60 Atlanta, GA 30328

2,068 RSF AVAILABLE

RATE: \$17.50 RSF FULL SERVICE TERM: THOUGH MARCH 31, 2019

- Lobby Access
- Furniture Available
- Breakroom with Kitchen
- Open Floor Plan
- Easy Access to I-285 and GA 400.