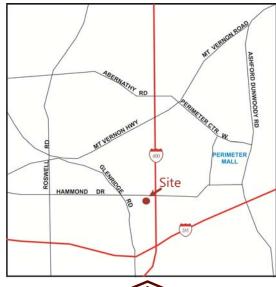

## Palisades, Building C

5901 Peachtree Dunwoody Rd. Suite 60 Atlanta, GA 30328

2,068 RSF AVAILABLE

RATE: \$17.50 RSF FULL SERVICE TERM: THOUGH MARCH 31, 2019

- Lobby Access
- Furniture Available
- Breakroom with Kitchen
- Open Floor Plan
- Easy Access to I-285 and GA 400.